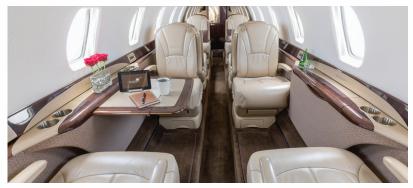

other business jets simply cannot match. The short field capabilities are not the only benefit to this airplane. Its legs provide up to 2847 miles of range, with adequate fuel reserves. That's enough to easily connect the west coast to the east and open up international travel for both exotic and productive destinations. This aircraft features a full refreshment center with coffee maker, enclosed lavatory, Airshow, CD/DVD Players, IIOv outlet and a Satellite Phone.