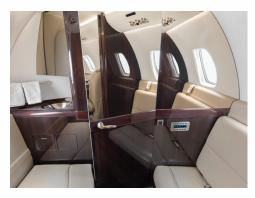

other business jets simply cannot match. The short field capabilities are not the only benefit to this airplane. Its legs provide up to 2847 miles of range, with adequate fuel reserves. That's enough to easily connect the west coast to the east and open up international travel for both exotic and productive destinations. This aircraft features a full refreshment center with coffee maker, enclosed lavatory, Airshow, CD/DVD Players, IIOv outlet and a Satellite Phone.