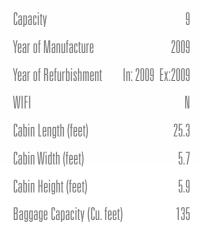

The Cessna Citation Sovereign is in a class all its own. This super midsize beauty can leap and be airborne from runways in just under 4,000 feet and has the ability to cross the United States non-stop. Once it's done sweeping its passengers away in utmost comfort, it can easily land in under 3,000 feet – all the while, with the smoothest landing possible, thanks to its plush trailing link landing gear. That capability is something that many

other business jets simply cannot match. The short field capabilities are not the only benefit to this airplane. Its legs provide up to 2847 miles of range, with adequate fuel reserves. That's enough to easily connect the west coast to the east and open up international travel for both exotic and productive destinations. This aircraft features a full refreshment center with coffee maker, enclosed lavatory, Airshow, CD/DVD Players, IIOv outlet and a Satellite Phone.